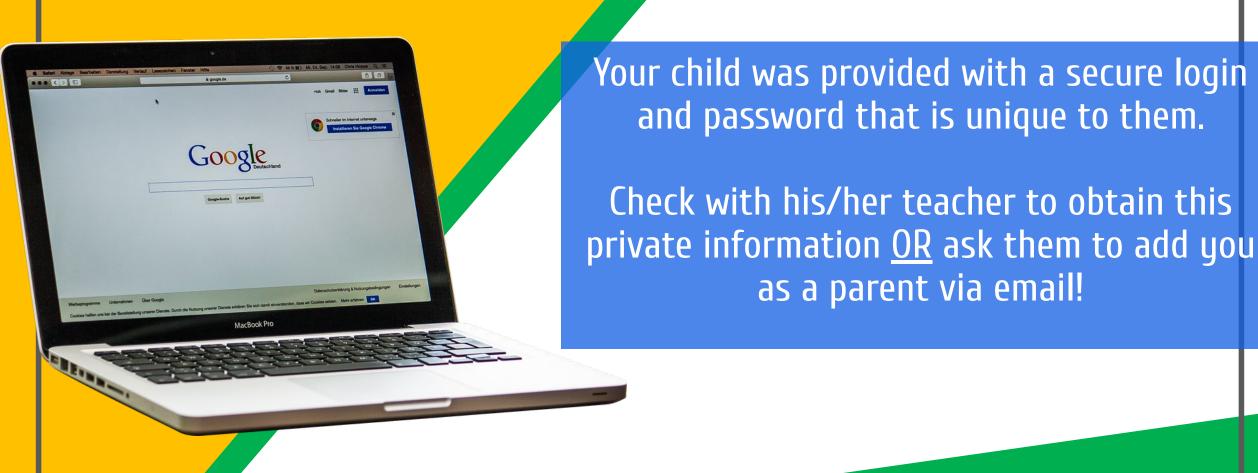

# What is Google Classroom?

Think of Google Classroom (GC) as your child's digital link to learning.

Teachers use GC to share assignments, homework, newsletters, and much more with students AND parents!

Click on the <u>Google</u>
<a href="Chrome">Chrome</a> browser icon.

Type <u>www.google.com</u> into your web address bar.

Click on SIGN IN in the upper right hand corner of the browser window.

Type in your child's Google Email address & click "next."